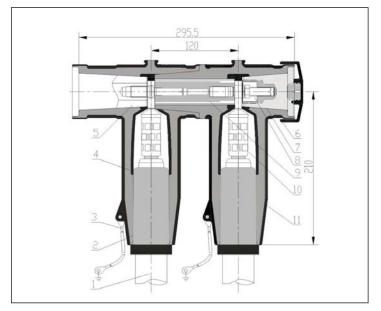

- 1. Cable
- 2. Cable adaptor
- 3. Earthing wire
- 4. Front connector body
- 5. Bushing
- 6. Screen cover
- 7. Screen insulating plug
- 8. Bolt
- 9. Copper linking rod
- 10. Compression lug
- 11. Rear connector body