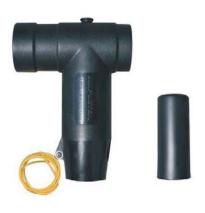

## 36kV 630A Front / Rear connector

Type: AQT3-36/630KT/ □

- 1. Screen Front/Rear connector is suitable for Electric Distribution System, Cable Branch Unit, Ring Main Unit and Pad-mounted transformer, etc. . It assures product can supply electricity for branches.
- 2. Suitable for fully-submersible connection of size  $\Phi$  46/ $\Phi$ 56/91. 5/M16 bushing (Meet for En50180 and En50181).
- 3. Apply to 18/30kV XLPE cable, and cable cross section is 35-400mm<sup>2</sup>.
- 4. Type test passed.