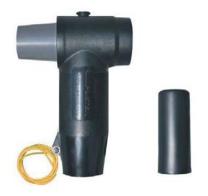

## **AMPLETEK** Cable accessories - Medium Voltage

## 36kV 630A Front / Rear connector



Type: AQT3-36/630KT/ □

- 1. Screen Front/Rear connector is suitable for Electric Distribution System, Cable Branch Unit, Ring Main Unit and Pad-mounted transformer, etc. . It assures product can supply electricity for branches.
- 2. Suitable for fully-submersible connection of size  $\Phi$  46/ $\Phi$ 56/91. 5/M16 bushing (Meet for En50180 and En50181).
- 3. Apply to 18/30kV XLPE cable, and cable cross section is 35-400mm<sup>2</sup>.
- 4. Type test passed.



Type: AHT3-36/630KT/□

## **Characteristics**

- Fully-insulated, fully-submersible and fully screened product.
- 2. It can balance the electric field intensity, high performance, small space, special structure design.
- 3. It's easy for installation, higher tolerance.
- 4. Excellent stress control, compact design, long shelf life.

- 1. Cable
- 2. Cable adaptor
- 3. Earthing wire
- 4. Front connector body
- 5. Bushing
- 6. Screen cover
- 7. Screen insulating plug
- 8. Bolt
- 9. Copper linking rod
- 10. Compression lug
- 11. Rear connector body